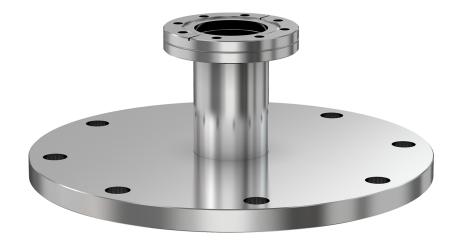

# CF to ASA straight adapter nipple 8" OD CF to 11" OD ASA straight adapter nipple

Part number: AN-800-ASA-11

## **CF to ASA straight adapter nipple** 8" OD CF to 11" OD ASA straight adapter nipple

- Enables easy joining of two different flanges or fittings
- Most popular types & combinations listed
- Contact us at 800-824-4166 if you can't find exactly what you need

#### AN-800-ASA-11

| Parameters        | Specifications                     |
|-------------------|------------------------------------|
| Flange 1          | DN 160 CF (8" OD)                  |
| Adapter Type      | Straight Adapter                   |
| Flange 2          | DN 6 (11" OD)                      |
| Material          | 304 stainless                      |
| Tube OD           | 6"                                 |
| Port Length       | 5.00"                              |
| Vacuum Range      | 1 · 10 <sup>-8</sup> mbar to 1 bar |
| Temperature Range | -20 °C to 150 °C                   |
| Weight            | 20.5 lbs                           |