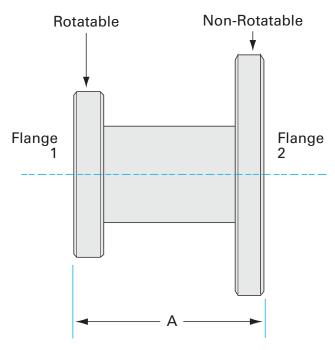

## **CF to ASA straight adapter nipple** 8" OD CF to 11" OD ASA straight adapter nipple

- Enables easy joining of two different flanges or fittings
- Most popular types & combinations listed
- Contact us at 800-824-4166 if you can't find exactly what you need

# Dimensions (in inches) Dim A 5.00"

#### AN-800-ASA-11

| Parameters        | Specifications                     |
|-------------------|------------------------------------|
| Flange 1          | DN 160 CF (8" OD)                  |
| Adapter Type      | Straight Adapter                   |
| Flange 2          | DN 6 (11" OD)                      |
| Material          | 304 stainless                      |
| Tube OD           | 6"                                 |
| Port Length       | 5.00"                              |
| Vacuum Range      | 1 · 10 <sup>-8</sup> mbar to 1 bar |
| Temperature Range | -20 °C to 150 °C                   |
| Weight            | 20.5 lbs                           |