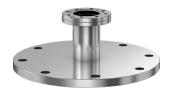

# CF to ASA straight adapter nipple 8" OD CF to 11" OD ASA straight adapter nipple

Part number: AN-800-ASA-11

## **CF to ASA straight adapter nipple** 8" OD CF to 11" OD ASA straight adapter nipple

- Enables easy joining of two different flanges or fittings
- Most popular types & combinations listed
- Contact us at 800-824-4166 if you can't find exactly what you need

#### AN-800-ASA-11

| Parameters        | Specifications                     |
|-------------------|------------------------------------|
| Flange 1          | DN 160 CF (8" OD)                  |
| Adapter Type      | Straight Adapter                   |
| Flange 2          | DN 6 (11" OD)                      |
| Material          | 304 stainless                      |
| Tube OD           | 6"                                 |
| Port Length       | 5.00"                              |
| Vacuum Range      | 1 · 10 <sup>-8</sup> mbar to 1 bar |
| Temperature Range | -20 °C to 150 °C                   |
| Weight            | 20.5 lbs                           |